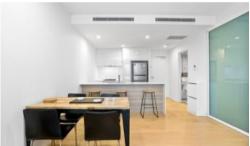

## Contemporary Spacious 2 Bedder

A spacious two bedroom apartment which offers an abundance of natural light and a high qua lity finishing including floorboards in the living area, reconstituted stone kitchen bench top & Large bedroom including built-in wardrobe.

- Luscious kitchen, granite benchtops - Double bedroom, built-in wardrobe - Spacious loun ge room with Tasmanian oak flooring - Spacious bathroom with frameless shower - Large inte rnal laundry, storage and dryer, community garden - Ducted air conditioning throughout - S ecure car space and storage cage