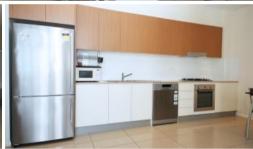

## Fully Furnished Modern Apartment with City View

Located on Level 11, this modern near new Fully Furnished 2 Bedroom apartment has an excellent city and harbour view.

- North facing bright balcony with panoramic city and harbour view
- Superb flow-through living and dinning
- Spacious bedrooms with built-ins, king size beds and bed sides
- Gourmet kitchen with high quality stainless steel appliances and gas cook top
- Internal laundry with dryer and washing machine
- Lift Access, Intercom system, Big storage cage
- Walking distance to Train, Bus, Westfield, Shoppings and Restaurants