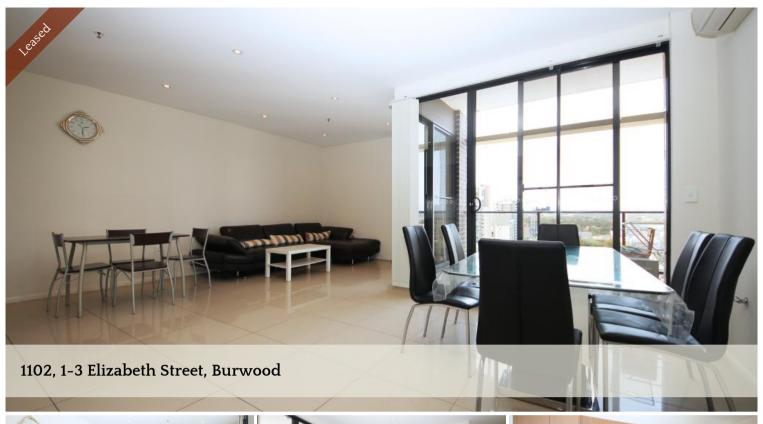

## Fully Furnished Modern Apartment with City View

Located on Level 11, this modern near new Fully Furnished 2 Bedroom apartment has an excellent city and harbour view.

- North facing bright balcony with panoramic city and harbour view
- Superb flow-through living and dinning
- Spacious bedrooms with built-ins, king size beds and bed sides
- Gourmet kitchen with high quality stainless steel appliances and gas cook top
- Internal laundry with dryer and washing machine
- Lift Access, Intercom system, Big storage cage
- Walking distance to Train, Bus, Westfield, Shoppings and Restaurants